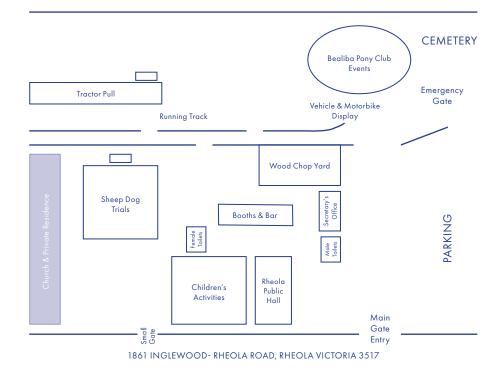

# **Easter Monday 10 April 2023**

1861 Inglewood- Rheola Road, Rheola Victoria 3517

### WOOD CHOP

|            | Conducted by Wimmera Axeman's Association Starting Time                                                                                                                                                                                                                                                                                                                                                                                                                                                    | 11am                                   |
|------------|------------------------------------------------------------------------------------------------------------------------------------------------------------------------------------------------------------------------------------------------------------------------------------------------------------------------------------------------------------------------------------------------------------------------------------------------------------------------------------------------------------|----------------------------------------|
| 1          | NOVICE UNDERHAND HANDICAP<br>1st Place \$100 plus Both Banks Wines Trophy<br>2nd Place \$50 3rd Place \$25                                                                                                                                                                                                                                                                                                                                                                                                 | Entry fee \$11.00                      |
| 2          | <b>NOVICE STANDING BLOCK HANDICAP</b><br>1st Place \$100 plus Vital Signs Trophy<br>2nd Place \$50 3rd place \$25                                                                                                                                                                                                                                                                                                                                                                                          | Entry fee \$11.00                      |
| 3          | <b>OPEN UNDERHAND HANDICAP DIVISION 1</b><br>1st Place \$200 plus Inglewood & Districts Community Bank Trophy<br>2nd Place \$100   3rd Place \$50                                                                                                                                                                                                                                                                                                                                                          | Entry fee \$20.00                      |
| 3 <b>A</b> | <b>OPEN UNDERHAND HANDICAP DIVISION 2</b><br>1st Place \$200 plus Inglewood & Districts Community Bank Trophy<br>2nd Place \$100 3rd Place \$50                                                                                                                                                                                                                                                                                                                                                            | Entry fee \$20.00                      |
| 4          | <b>OPEN STANDING BLOCK HANDICAP DIVISION 1</b><br>1st Place \$200 plus True Blue Floors<br>2nd Place \$100   3rd Place \$50                                                                                                                                                                                                                                                                                                                                                                                | Entry fee \$20.00                      |
| 4          | OPEN STANDING BLOCK HANDICAP DIVISION 2<br>1st Place \$200 plus True Blue Floors<br>2nd Place \$100 3rd Place \$50                                                                                                                                                                                                                                                                                                                                                                                         | Entry fee \$20.00                      |
|            |                                                                                                                                                                                                                                                                                                                                                                                                                                                                                                            |                                        |
| 5          | KEN SUTTON MEMORIAL   UNDERHAND CHAMPIONSHIP   1st Place \$300 plus Memorial Trophy donated by David & Sue Coffey   2nd Place \$200 3rd Place \$100 4th Place \$50                                                                                                                                                                                                                                                                                                                                         | Entry fee \$20.00                      |
| 5          | KEN SUTTON MEMORIAL<br>UNDERHAND CHAMPIONSHIP<br>1st Place \$300 plus Memorial Trophy donated by David & Sue Coffey                                                                                                                                                                                                                                                                                                                                                                                        | Entry fee \$20.00<br>Entry fee \$15.00 |
|            | KEN SUTTON MEMORIAL<br>UNDERHAND CHAMPIONSHIP<br>1st Place \$300 plus Memorial Trophy donated by David & Sue Coffey<br>2nd Place \$200 3rd Place \$100 4th Place \$50<br>2 MAN BUTCHERS BLOCK<br>1st Place \$200 plus Routleys Bakery Trophy                                                                                                                                                                                                                                                               |                                        |
| 6          | KEN SUTTON MEMORIAL<br>UNDERHAND CHAMPIONSHIP<br>1st Place \$300 plus Memorial Trophy donated by David & Sue Coffey<br>2nd Place \$200 3rd Place \$100 4th Place \$50<br>2 MAN BUTCHERS BLOCK<br>1st Place \$200 plus Routleys Bakery Trophy<br>2nd Place \$100 3rd Place \$60<br>TWO MAN CROSS CUT SAWING HANDICAP<br>1st Place \$200 plus F.P. Nevins & Co. Trophy                                                                                                                                       | Entry fee \$15.00                      |
| 6<br>7     | KEN SUTTON MEMORIAL<br>UNDERHAND CHAMPIONSHIP<br>1st Place \$300 plus Memorial Trophy donated by David & Sue Coffey<br>2nd Place \$200 3rd Place \$100 4th Place \$50<br><b>2 MAN BUTCHERS BLOCK</b><br>1st Place \$200 plus Routleys Bakery Trophy<br>2nd Place \$100 3rd Place \$60<br><b>TWO MAN CROSS CUT SAWING HANDICAP</b><br>1st Place \$200 plus F.P. Nevins & Co. Trophy<br>2nd Place \$100 3rd Place \$60<br><b>U18 UNDERHAND HANDICAP</b><br>1st Place \$60 plus Win Television Bendigo Trophy | Entry fee \$15.00<br>Entry fee \$11.00 |

### **HISTORICAL VEHICLE & MOTORBIKE DISPLAY**

Supported by Holdens of Age Club and Bendigo Historical Motorcycle Club

# **BEALIBA PONY CLUB**

Bush Gymkhana, Freshman's Showjumping and Novelty Events Information available www.bealiba.ponyclubvic.org.au

### **VINTAGE TRACTOR PULL**